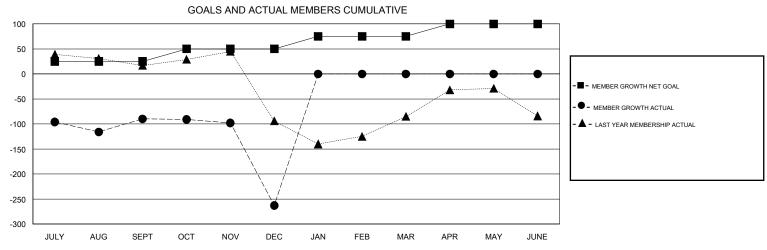

## District 3233G2

GMT: LOCATION INDIA GMT CA

|               | Club          | s           |               | Members               |                           |                         |                                                    |  |
|---------------|---------------|-------------|---------------|-----------------------|---------------------------|-------------------------|----------------------------------------------------|--|
|               | RESULTS FOR   | R 2019-2020 |               | RESULTS FOR 2019-2020 |                           |                         |                                                    |  |
| QUARTER       | NEW CLUB GOAL | NEW CLUBS   | DROPPED CLUBS | QUARTER               | MEMBER GROWTH NET<br>GOAL | MEMBER GROWTH<br>ACTUAL | DROPPED<br>MEMBERS ACTUAL<br>(including transfers) |  |
| JULY/AUG/SEPT | 1             | 2           | 1             | JULY/AUG/SEPT         | 25                        | 77                      | 152                                                |  |
| OCT/NOV/DEC   | 1             | 2           | 3             | OCT/NOV/DEC           | 25                        | 42                      | 211                                                |  |
| JAN/FEB/MAR   | 1             | 0           | 0             | JAN/FEB/MAR           | 25                        | 0                       | 0                                                  |  |
| APR/MAY/JUNE  | 1             | 0           | 0             | APR/MAY/JUNE          | 25                        | 0                       | 0                                                  |  |

## GOALS AND ACTUAL NEW CLUBS CUMULATIVE

| DROPPED CLUBS: 4  DROPPED MEMBERS |     | 28 CLUBS OF 105 ADDED 1 OR MORE NEW MEMBERS | GENDER DISTRIBUTION  MALE 1,675 (65.61%)  FEMALE 878 (34.39%) |  |       |
|-----------------------------------|-----|---------------------------------------------|---------------------------------------------------------------|--|-------|
| DECEASED                          | 2   | CLICK HERE FOR CUMULATIVE                   | TOTAL FAMILY UNIT MEMBERS                                     |  | 1,187 |
| CLUB CANCELLED                    | 30  | MEMBERSHIP DATA                             | FAMILY MEMBERS PAYING HALF DUES                               |  | 708   |
| OTHER                             | 331 |                                             |                                                               |  | 708   |
| TOTAL                             | 363 |                                             |                                                               |  |       |