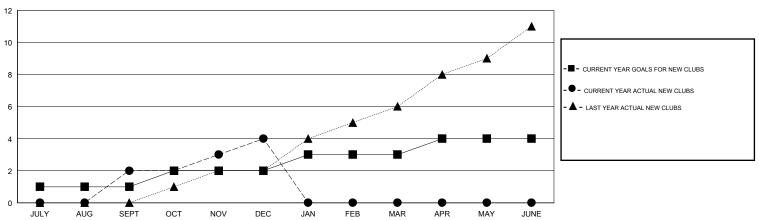

## District 3233G2

GMT: LOCATION INDIA GMT CA

|               | Club          | s           |               | Members               |                           |                         |                                                    |  |
|---------------|---------------|-------------|---------------|-----------------------|---------------------------|-------------------------|----------------------------------------------------|--|
|               | RESULTS FOR   | R 2019-2020 |               | RESULTS FOR 2019-2020 |                           |                         |                                                    |  |
| QUARTER       | NEW CLUB GOAL | NEW CLUBS   | DROPPED CLUBS | QUARTER               | MEMBER GROWTH NET<br>GOAL | MEMBER GROWTH<br>ACTUAL | DROPPED<br>MEMBERS ACTUAL<br>(including transfers) |  |
| JULY/AUG/SEPT | 1             | 2           | 1             | JULY/AUG/SEPT         | 25                        | 77                      | 152                                                |  |
| OCT/NOV/DEC   | 1             | 2           | 3             | OCT/NOV/DEC           | 25                        | 42                      | 211                                                |  |
| JAN/FEB/MAR   | 1             | 0           | 0             | JAN/FEB/MAR           | 25                        | 0                       | 0                                                  |  |
| APR/MAY/JUNE  | 1             | 0           | 0             | APR/MAY/JUNE          | 25                        | 0                       | 0                                                  |  |

## GOALS AND ACTUAL NEW CLUBS CUMULATIVE

| DROPPED CLUBS: 4  DROPPED MEMBERS |     | 28 CLUBS OF 105 ADDED 1 OR MORE NEW MEMBERS | GENDER DISTRIBUTION  MALE 1,675 (65.61%)  FEMALE 878 (34.39%) |  |       |
|-----------------------------------|-----|---------------------------------------------|---------------------------------------------------------------|--|-------|
| DECEASED                          | 2   | CLICK HERE FOR CUMULATIVE                   | TOTAL FAMILY UNIT MEMBERS                                     |  | 1,187 |
| CLUB CANCELLED                    | 30  | MEMBERSHIP DATA                             | FAMILY MEMBERS PAYING HALF DUES                               |  | 708   |
| OTHER                             | 331 |                                             |                                                               |  | 708   |
| TOTAL                             | 363 |                                             |                                                               |  |       |